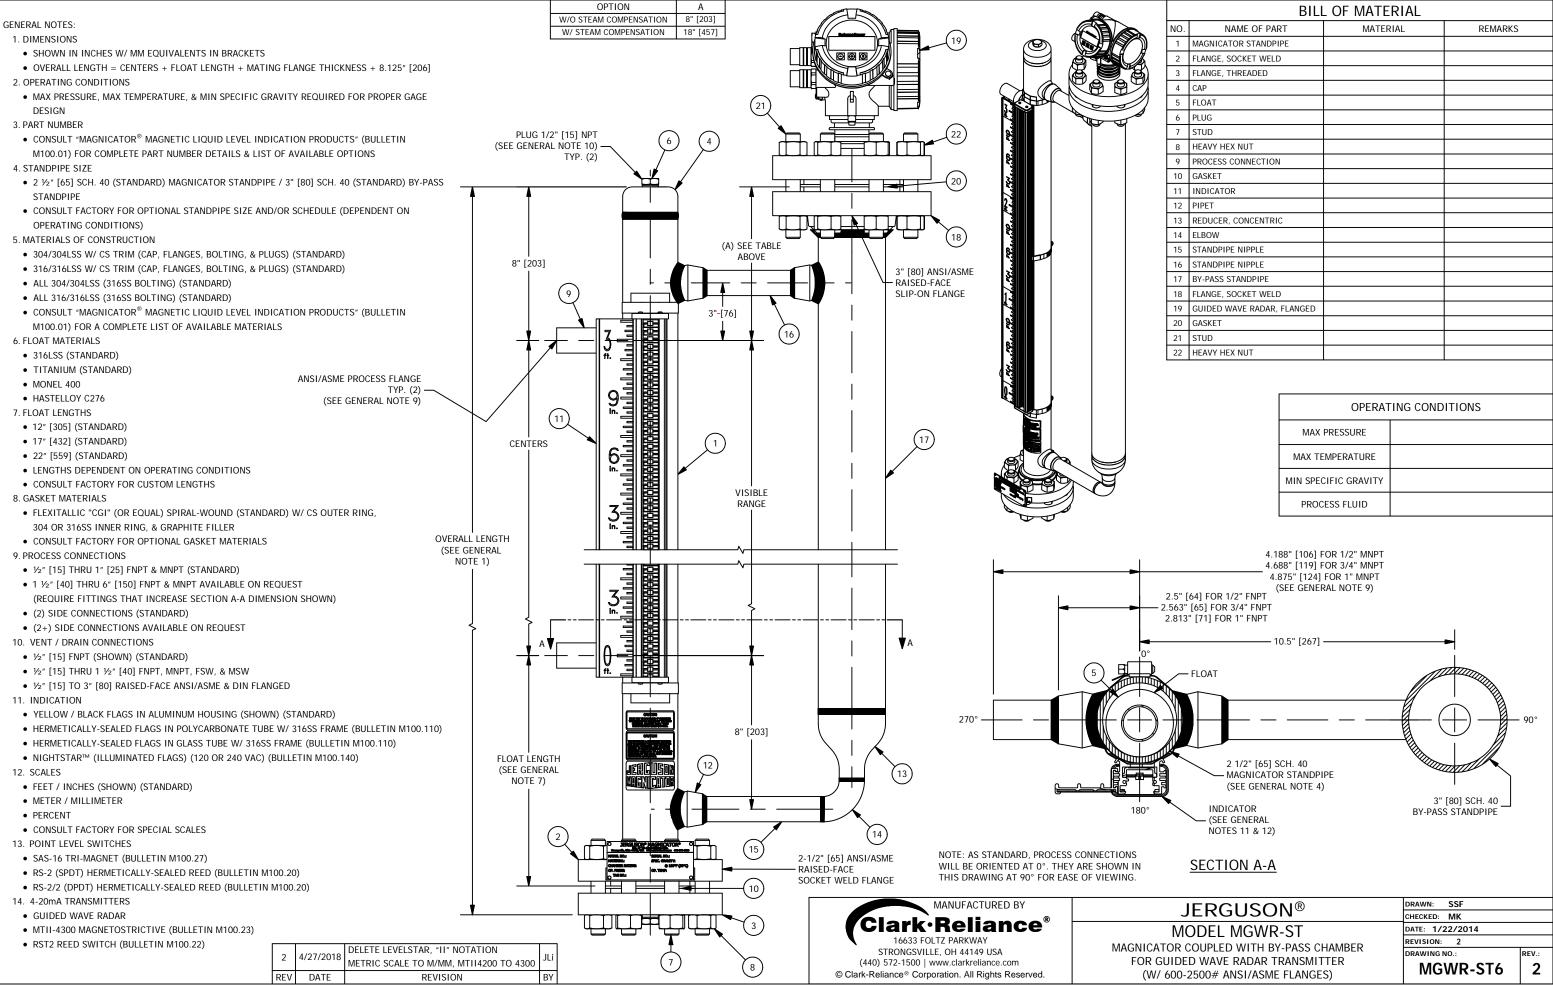

| BILL OF MATERIAL |                            |          |         |
|------------------|----------------------------|----------|---------|
| NO.              | NAME OF PART               | MATERIAL | REMARKS |
| 1                | MAGNICATOR STANDPIPE       |          |         |
| 2                | FLANGE, SOCKET WELD        |          |         |
| 3                | FLANGE, THREADED           |          |         |
| 4                | САР                        |          |         |
| 5                | FLOAT                      |          |         |
| 6                | PLUG                       |          |         |
| 7                | STUD                       |          |         |
| 8                | HEAVY HEX NUT              |          |         |
| 9                | PROCESS CONNECTION         |          |         |
| 10               | GASKET                     |          |         |
| 11               | INDICATOR                  |          |         |
| 12               | PIPET                      |          |         |
| 13               | REDUCER, CONCENTRIC        |          |         |
| 14               | ELBOW                      |          |         |
| 15               | STANDPIPE NIPPLE           |          |         |
| 16               | STANDPIPE NIPPLE           |          |         |
| 17               | BY-PASS STANDPIPE          |          |         |
| 18               | FLANGE, SOCKET WELD        |          |         |
| 19               | GUIDED WAVE RADAR, FLANGED |          |         |
| 20               | GASKET                     |          |         |
| 21               | STUD                       |          |         |
| 22               | HEAVY HEX NUT              |          |         |

| OPERATING CONDITIONS |  |  |
|----------------------|--|--|
| MAX PRESSURE         |  |  |
| MAX TEMPERATURE      |  |  |
| MIN SPECIFIC GRAVITY |  |  |
| PROCESS FLUID        |  |  |