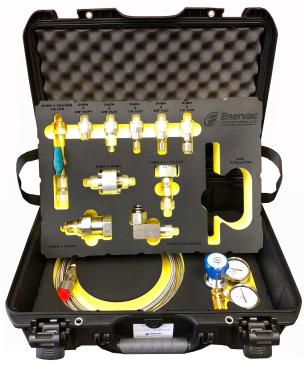

Enervac fittings kits come in rugged transport cases with double locking latch. These cases are unbreakable, watertight, airtight, dust proof, chemical resistant & corrosion proof.

All fittings are stored in heavy duty foam inserts with individual labeling, uniquely packed for easy storage and identification.

## DN-20 Fitting Kit includes the following:

- DN-20M x CGA590 Valved
- DN-20M x DN-20M
- DN-20M x 3/8" FNPT
- DN-20M x Malmquist
- DN-20 x 1 1/4" FJIC
- DN-20 x 1" MNPT
- DN-20M x 3/8" FNPT
- DN-20M x DN-8F
- SF6 Cylinder Regulator (CGA-590) with 10' stainless steel braided hose and DN-20F