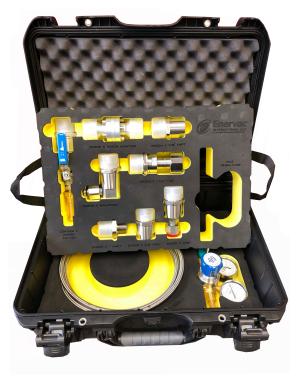

Enervac fittings kits come in rugged transport cases with double locking latch. These cases are unbreakable, watertight, airtight, dust proof, chemical resistant & corrosion proof.

All fittings are stored in heavy duty foam inserts with individual labeling, uniquely packed for easy storage and identification.

## **DN-8 Fitting Kit includes the following:**

- DN-8M x CGA590 Valved
- DN-8M x 3/8" MNPT
- DN-8M x 3/8" MJIC
- DN-8M x 1/4" FJIC
- DN-8M x 3/8" FJIC
- DN-8M x 1/2" FJIC
- DN-8M x DN-8M

DN-8M x 1 1/4" FJIC