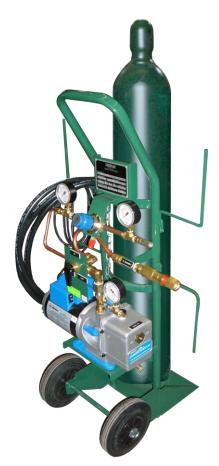

# SF<sub>6</sub> GAS CARTS - ERFU-2

A lightweight, yet rugged, portable unit for the evacuation of gas switchgear, or breaker compartments; and regulated filling using standard SF6 gas cylinders.

# **FEATURES:**

- Single valve operation
- Large tires for easy movement over gravel yards
- Permanently mounted high capacity, high vacuum pump
- User adjustable regulated gas refilling
- Integral vacuum gauge
- •3 way ball valve for simple switching between evacuation and refilling
- Comes complete with 9.8ft/3m hoses and power cable