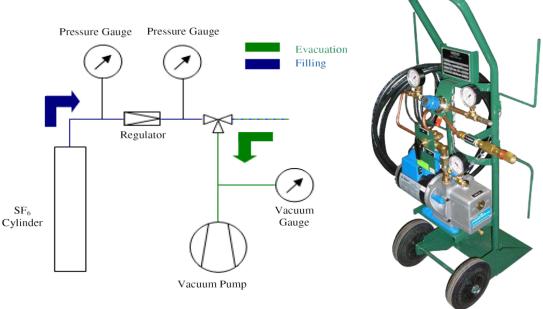

# SF<sub>6</sub> GAS CARTS - ERFU-2

A lightweight, yet rugged, portable unit for the evacuation of gas switchgear, or breaker compartments; and regulated filling using standard SF6 gas cylinders.

# **FEATURES:**

- Single valve operation
- Large tires for easy movement over gravel yards
- Permanently mounted high capacity, high vacuum pump
- User adjustable regulated gas refilling
- Integral vacuum gauge
- •3 way ball valve for simple switching between evacuation and refilling
- Comes complete with 9.8ft/3m hoses and power cable

### **APPLICATIONS:**

- Evacuate air and moisture prior to filling
- Regulated filling of SF<sub>6</sub> equipment