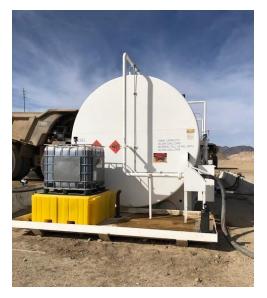

## Solution

Filtration of new fuel additives from truck offloading into point of use storage tanks. Filters are installed in line with fuel additive metering pump.

(2) 10-micron filters and OFS housings are installed after the spill containment infill boxes and then the fluid driven additive injectors meter in TPx HD in a 1:2000 ratio to the main fuel tank. Filters protect the non-air, non-electric pumps valued at \$7500 each.

Mine in Southern California

## Results

This fuel additive helps the mine reduce fuel consumption by 5% and extends fuel injector life.

**CONTACT US TODAY** <u>www.crfiltrationsolutions.com</u> • <u>Purity.products@clark-reliance.com</u> • +1 (440) 572-1500