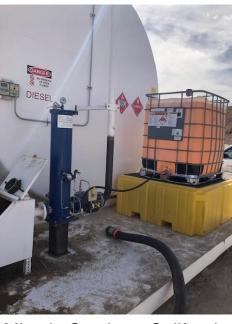

## Solution

Filtration of new fuel additives from truck offloading into point of use storage tanks. Filters are installed in line with fuel additive metering pump.

(2) 10-micron filters and OFS housings are installed after the spill containment infill boxes and then the fluid driven additive injectors meter in TPx HD in a 1:2000 ratio to the main fuel tank. Filters protect the non-air, non-electric pumps valued at \$7500 each.

Mine in Southern California

## Results

This fuel additive helps the mine reduce fuel consumption by 5% and extends fuel injector life.

**CONTACT US TODAY** <u>www.crfiltrationsolutions.com</u> • <u>Purity.products@clark-reliance.com</u> • +1 (440) 572-1500