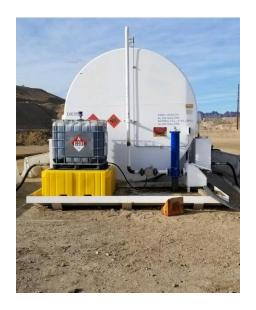

## Solution

Filtration of new fuel additives from truck offloading into point of use storage tanks. Filters are installed in line with fuel additive metering pump.

(2) 10-micron filters and OFS housings are installed after the spill containment infill boxes and then the fluid driven additive injectors meter in TPx HD in a 1:2000 ratio to the main fuel tank. Filters protect the non-air, non-electric pumps valued at \$7500 each.

Mine in Southern California

## Results

This fuel additive helps the mine reduce fuel consumption by 5% and extends fuel injector life.

**CONTACT US TODAY** <u>www.crfiltrationsolutions.com</u> • <u>Purity.products@clark-reliance.com</u> • +1 (440) 572-1500